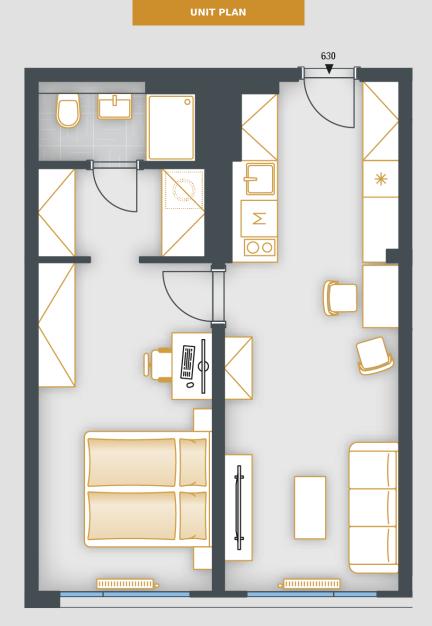

| ACREAGES              |                     |
|-----------------------|---------------------|
| Hall                  | 7.5 m²              |
| Room                  | 15 m²               |
| Room                  | 14.9 m²             |
| Šatna                 | 3.9 m²              |
| Bathroom              | 3.2 m <sup>2</sup>  |
| Vertical construction | 1.5 m²              |
| Cellar                | 1.5 m²              |
| Floor area            | 47.5 m²             |
| Overall area          | 47.5 m <sup>2</sup> |

Note: The unit's floor area is calculated in accordance with Regulation No. 366/2013 Coll., as amended. Areas of individual rooms are for reference only. The equipment shown in the plans (furniture, kitchen unit, electrical appliances, luminaires, etc.) are not included. The exact parameters are specified in the contractual documents. The developer reserves the right to make minor modifications. Any change in the layout or materials is subject to compliance with generally binding building and legal regulations.

The unit is finished up to the final surfaces, including sanitary ware, and contains the preparatory points for the kitchen installations.