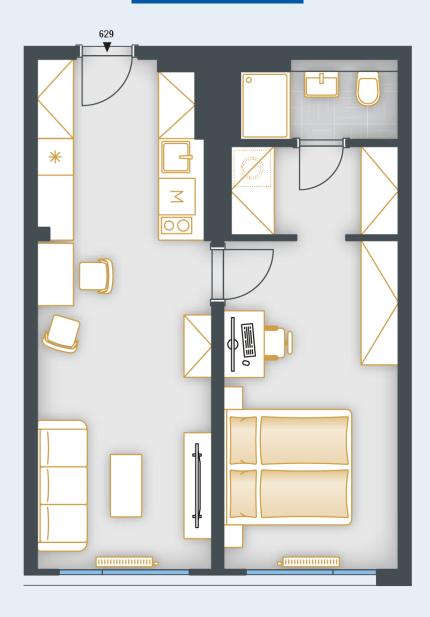

### **UNIT PLAN**

| BASIC INFORMATION      |                         |
|------------------------|-------------------------|
| property ID            | SKY629                  |
| Disposition            | two rooms + kitchenette |
| Floor                  | 6                       |
| Orientation            |                         |
| Lift                   | Yes                     |
| Type of building       | Concrete                |
| Status at the handover | Fit out                 |
| Parking                | No                      |

| ACREAGES              |                    |
|-----------------------|--------------------|
| Hall                  | 7.5 m²             |
| Room                  | 15 m²              |
| Room                  | 14.9 m²            |
| Šatna                 | 3.9 m²             |
| Bathroom              | 3.2 m <sup>2</sup> |
| Vertical construction | 1.5 m²             |
| Floor area            | 46 m²              |
| Cellar stall          | 1 m²               |
| Overall area          | 47 m²              |

Note: The unit's floor area is calculated in accordance with Regulation No. 366/2013 Coll., as amended. Areas of individual rooms are f only. The equipment shown in the plans (furniture, kitchen unit, electrical appliances, luminaires, etc.) are not included. The exact para specified in the contractual documents. The developer reserves the right to make minor modifications. Any change in the layout or mal subject to compliance with generally binding building and legal regulations.