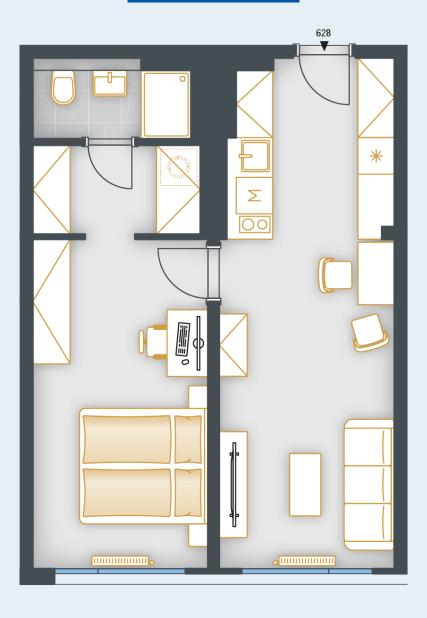

## **UNIT PLAN**

| BASIC INFORMATION      |                         |
|------------------------|-------------------------|
| property ID            | SKY628                  |
| Disposition            | two rooms + kitchenette |
| Floor                  | 6                       |
| Orientation            |                         |
| Lift                   | Yes                     |
| Type of building       | Concrete                |
| Status at the handover | Fit out                 |
| Parking                | No                      |

| ACREAGES              |                    |
|-----------------------|--------------------|
| Hall                  | 7.5 m²             |
| Room                  | 15 m²              |
| Room                  | 14.9 m²            |
| Šatna                 | 3.9 m²             |
| Bathroom              | 3.2 m <sup>2</sup> |
| Vertical construction | 1.5 m²             |
| Floor area            | 46 m²              |
| Cellar stall          | 1 m²               |
| Overall area          | 47 m²              |