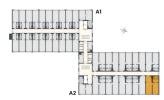

## SKYLINECHODOV.CZ

Nonresidential unit no.627

## POSITION WITHIN THE BUILDING



## **POSITION WITHIN FLOOR**



## UNIT PLAN



| FORMATION               |
|-------------------------|
| SKY627                  |
| two rooms + kitchenette |
| 6                       |
|                         |
| Yes                     |
| Concrete                |
| Fit out                 |
| No                      |
|                         |

| ACREAGES              |         |
|-----------------------|---------|
| Hall                  | 7.5 m²  |
| Room                  | 15 m²   |
| Room                  | 14.9 m² |
| Šatna                 | 3.9 m²  |
| Bathroom              | 3.2 m²  |
| Vertical construction | 1.5 m²  |
| Floor area            | 46 m²   |
| Cellar stall          | 1 m²    |
| Overall area          | 47 m²   |

Note: The unit's floor area is calculated in accordance with Regulation No.