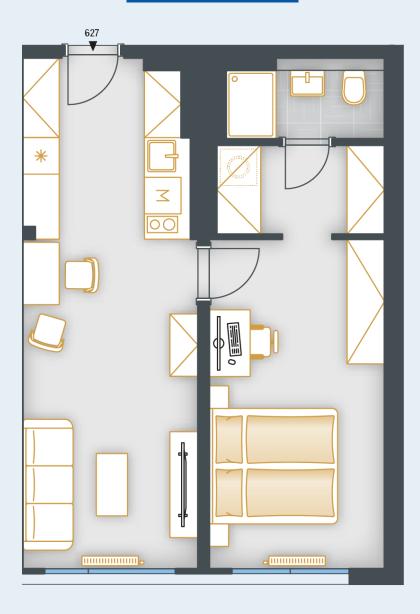

## SKYLINECHODOV.CZ

Nonresidential unit no.627

## UNIT PLAN

| FORMATION               |
|-------------------------|
| SKY627                  |
| two rooms + kitchenette |
| 6                       |
|                         |
| Yes                     |
| Concrete                |
| Fit out                 |
| No                      |
|                         |

| ACREAGES              |         |
|-----------------------|---------|
| Hall                  | 7.5 m²  |
| Room                  | 15 m²   |
| Room                  | 14.9 m² |
| Šatna                 | 3.9 m²  |
| Bathroom              | 3.2 m²  |
| Vertical construction | 1.5 m²  |
| Floor area            | 46 m²   |
| Cellar stall          | 1 m²    |
| Overall area          | 47 m²   |