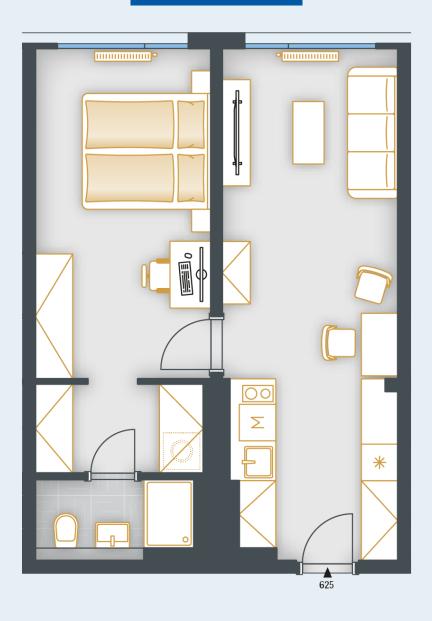

## **UNIT PLAN**

| BASIC INFORMATION      |                         |
|------------------------|-------------------------|
| property ID            | SKY625                  |
| Disposition            | two rooms + kitchenette |
| Floor                  | 6                       |
| Orientation            |                         |
| Lift                   | Yes                     |
| Type of building       | Concrete                |
| Status at the handover | Fit out                 |
| Parking                | Yes                     |

| ACREAGES              |                    |
|-----------------------|--------------------|
| Hall                  | 7.5 m²             |
| Room                  | 15 m²              |
| Room                  | 14.9 m²            |
| Šatna                 | 3.9 m²             |
| Bathroom              | 3.2 m <sup>2</sup> |
| Vertical construction | 1.5 m²             |
| Floor area            | 46 m²              |
| Cellar stall          | 1 m²               |
| Overall area          | 47 m²              |