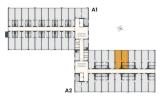

**SKYLINECHODOV.CZ** 

no.624

## POSITION WITHIN THE BUILDING



## **POSITION WITHIN FLOOR**



## **UNIT PLAN**



| BASIC INFORMATION       |  |
|-------------------------|--|
| SKY624                  |  |
| two rooms + kitchenette |  |
| 6                       |  |
|                         |  |
| Yes                     |  |
| Concrete                |  |
| Fit out                 |  |
| Yes                     |  |
|                         |  |

| ACREAGES              |                    |
|-----------------------|--------------------|
| Hall                  | 7.5 m²             |
| Room                  | 15 m²              |
| Room                  | 14.9 m²            |
| Šatna                 | 3.9 m²             |
| Bathroom              | 3.2 m <sup>2</sup> |
| Vertical construction | 1.5 m²             |
| Floor area            | 46 m²              |
| Cellar stal