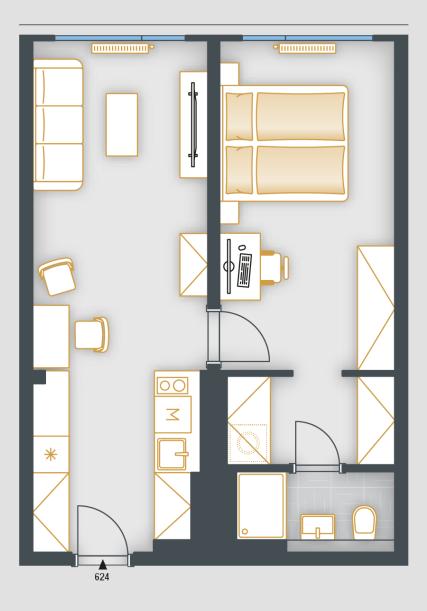

## **UNIT PLAN**

| BASIC INFORMATION       |  |
|-------------------------|--|
| SKY624                  |  |
| two rooms + kitchenette |  |
| 6                       |  |
|                         |  |
| Yes                     |  |
| Concrete                |  |
| Fit out                 |  |
| Yes                     |  |
|                         |  |

| ACREAGES              |                    |
|-----------------------|--------------------|
| Hall                  | 7.5 m²             |
| Room                  | 15 m²              |
| Room                  | 14.9 m²            |
| Šatna                 | 3.9 m²             |
| Bathroom              | 3.2 m <sup>2</sup> |
| Vertical construction | 1.5 m²             |
| Floor area            | 46 m²              |
| Cellar stall          | 1.4 m²             |
| Overall area          | 47.4 m²            |