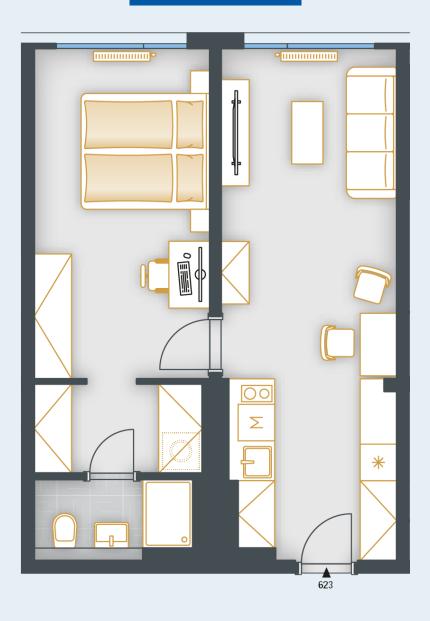

## **UNIT PLAN**

| BASIC INFORMATION      |                         |
|------------------------|-------------------------|
| property ID            | SKY623                  |
| Disposition            | two rooms + kitchenette |
| Floor                  | 6                       |
| Orientation            |                         |
| Lift                   | Yes                     |
| Type of building       | Concrete                |
| Status at the handover | Fit out                 |
| Parking                | Yes                     |

| ACREAGES              |                    |
|-----------------------|--------------------|
| Room                  | 14.9 m²            |
| Šatna                 | 3.9 m²             |
| Bathroom              | 3.2 m <sup>2</sup> |
| Hall                  | 7.5 m²             |
| Room                  | 15 m²              |
| Vertical construction | 1.5 m²             |
| Cellar                | 2.7 m²             |
| Floor area            | 48.7 m²            |
| Overall area          | 48.7 m²            |