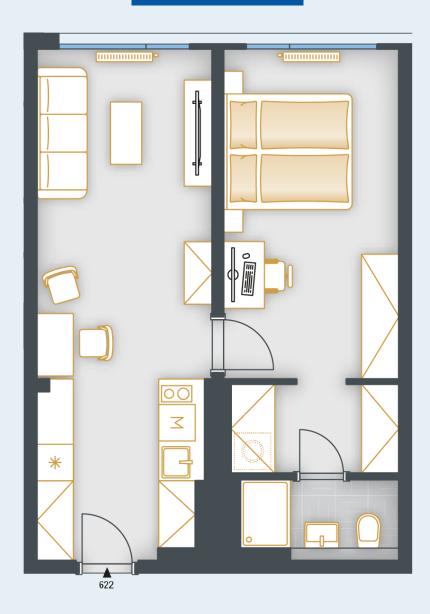

## **UNIT PLAN**

| BASIC INFORMATION      |                         |
|------------------------|-------------------------|
| property ID            | SKY622                  |
| Disposition            | two rooms + kitchenette |
| Floor                  | 6                       |
| Orientation            |                         |
| Lift                   | Yes                     |
| Type of building       | Concrete                |
| Status at the handover | Fit out                 |
| Parking                | Yes                     |

| ACREAGES              |                    |
|-----------------------|--------------------|
| Hall                  | 7.5 m²             |
| Room                  | 15 m²              |
| Room                  | 14.9 m²            |
| Šatna                 | 3.9 m²             |
| Bathroom              | 3.2 m <sup>2</sup> |
| Vertical construction | 1.5 m²             |
| Cellar                | 1.5 m²             |
| Floor area            | 47.5 m²            |
| Overall area          | 47.5 m²            |