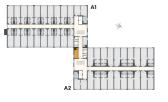

## SKYLINECHODOV.CZ

Residential unit - office no.533

POSITION WITHIN THE BUILDING



## **POSITION WITHIN FLOOR**





## **BASIC INFORMATION**

| property ID            | SKY533   |
|------------------------|----------|
| Disposition            | office   |
| Floor                  | 5        |
| Orientation            |          |
| Lift                   | Yes      |
| Type of building       | Concrete |
| Status at the handover | Fit out  |
| Parking                | No       |

| ACREAGES     |                    |
|--------------|--------------------|
| Office       | 4.2 m <sup>2</sup> |
| Hall         | 2.6 m²             |
| Toilet       | 0.8 m²             |
| Floor area   | 7.6 m <sup>2</sup> |
| Overall area | 7.6 m²             |

by PSN

The unit is finished up to the final surfaces, including sanitary ware, and contains the preparatory points for the kitchen installations.

subject to c