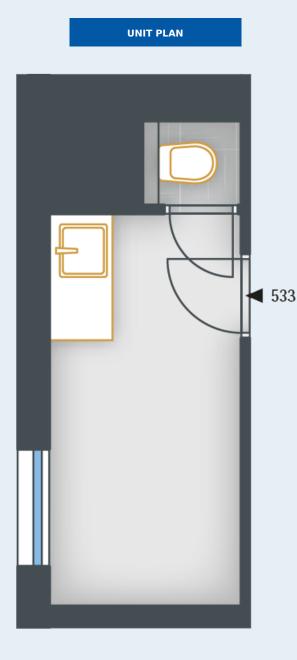

| ACREAGES     |                    |
|--------------|--------------------|
| Office       | 4.2 m <sup>2</sup> |
| Hall         | 2.6 m²             |
| Toilet       | 0.8 m²             |
| Floor area   | 7.6 m <sup>2</sup> |
| Overall area | 7.6 m²             |