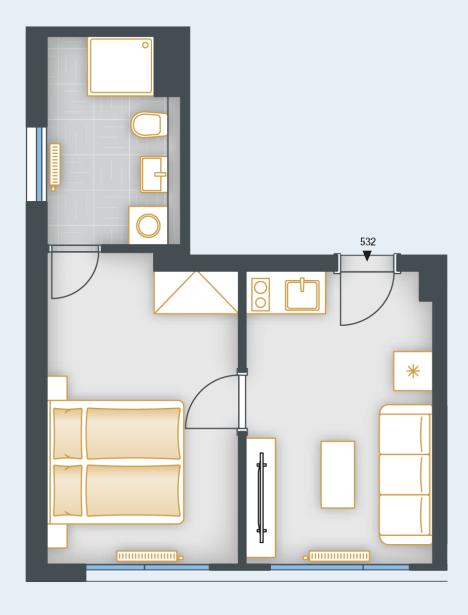

## **UNIT PLAN**

| BASIC INFORMATION      |                         |  |
|------------------------|-------------------------|--|
| property ID            | SKY532                  |  |
| Disposition            | two rooms + kitchenette |  |
| Floor                  | 5                       |  |
| Orientation            |                         |  |
| Lift                   | Yes                     |  |
| Type of building       | Concrete                |  |
| Status at the handover | Fit out                 |  |
| Parking                | Yes                     |  |

| ACREAGES              |                    |
|-----------------------|--------------------|
| Room                  | 12.4 m²            |
| Room                  | 13.2 m²            |
| Bathroom              | 6.1 m <sup>2</sup> |
| Vertical construction | 0.6 m <sup>2</sup> |
| Floor area            | 32.3 m²            |
| Cellar stall          | 1.1 m²             |
| Overall area          | 33.4 m²            |