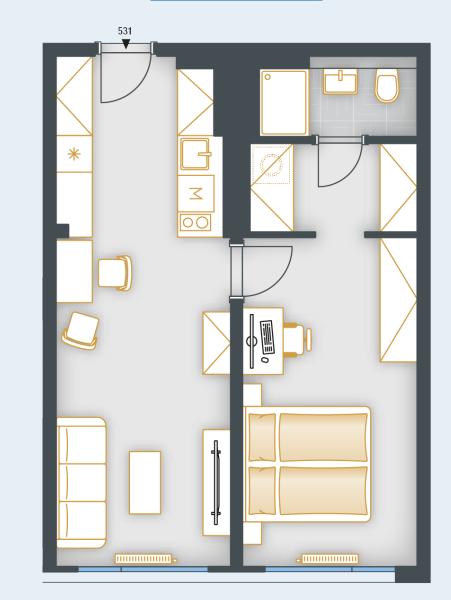

## **POSITION WITHIN FLOOR**

UNIT PLAN

## **BASIC INFORMATION** property ID SKY531 Disposition two rooms + kitchenette Floor 5/8 Orientation Lift Yes Type of building Concrete Status at the handover Fit out Parking Yes

| ACREAGES              |                    |
|-----------------------|--------------------|
| Room                  | 14.9 m²            |
| Šatna                 | 3.9 m²             |
| Bathroom              | 3.2 m <sup>2</sup> |
| Hall                  | 7.5 m²             |
| Room                  | 15 m²              |
| Vertical construction | 1.5 m²             |
| Cellar                | 2.1 m²             |
| Floor area            | 48.1 m²            |
| Overall area          | 48.1 m²            |