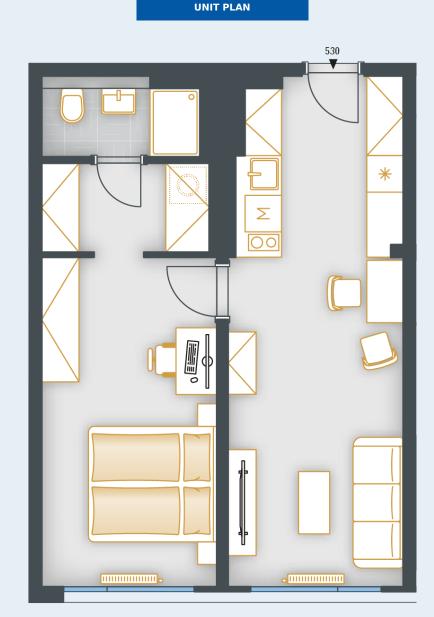

| ACREAGES              |                    |
|-----------------------|--------------------|
| Hall                  | 7.5 m²             |
| Room                  | 15 m²              |
| Room                  | 14.9 m²            |
| Šatna                 | 3.9 m²             |
| Bathroom              | 3.2 m <sup>2</sup> |
| Vertical construction | 1.5 m²             |
| Cellar                | 1.5 m²             |
| Floor area            | 47.5 m²            |
| Overall area          | 47.5 m²            |