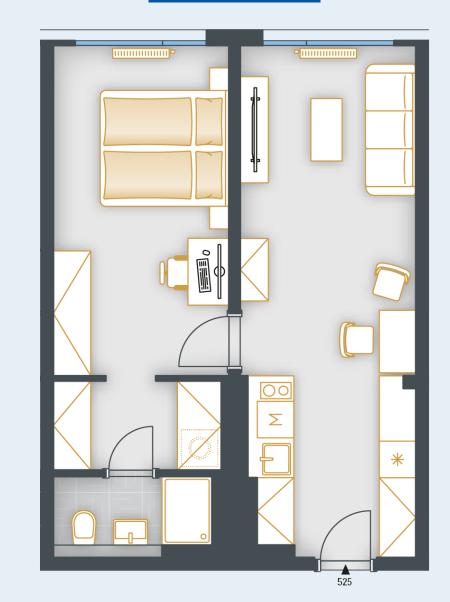

## BASIC INFORMATIONproperty IDSKY525Dispositiontwo rooms + kitchenetteFloor5OrientationSKY525LiftYesType of buildingConcrete

Fit out

No

Status at the handover

Parking

| ACREAGES              |                    |
|-----------------------|--------------------|
| Hall                  | 7.5 m²             |
| Room                  | 15 m²              |
| Room                  | 14.9 m²            |
| Šatna                 | 3.9 m <sup>2</sup> |
| Bathroom              | 3.2 m <sup>2</sup> |
| Vertical construction | 1.5 m²             |
| Floor area            | 46 m²              |
| Cellar stall          | 1.1 m²             |
| Overall area          | 47.1 m²            |

The unit is finished up to the final surfaces, including sanitary ware, and contains the preparatory points for the kitchen installations.