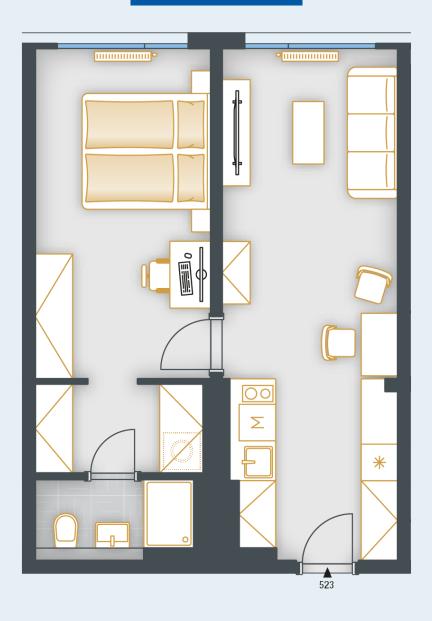

## **UNIT PLAN**

| BASIC INFORMATION      |                         |
|------------------------|-------------------------|
| property ID            | SKY523                  |
| Disposition            | two rooms + kitchenette |
| Floor                  | 5/8                     |
| Orientation            |                         |
| Lift                   | Yes                     |
| Type of building       | Concrete                |
| Status at the handover | Fit out                 |
| Parking                | Yes                     |

| ACREAGES              |                    |
|-----------------------|--------------------|
| Room                  | 14.9 m²            |
| Šatna                 | 3.9 m²             |
| Bathroom              | 3.2 m <sup>2</sup> |
| Hall                  | 7.5 m²             |
| Room                  | 15 m²              |
| Vertical construction | 1.5 m²             |
| Cellar                | 2.7 m²             |
| Floor area            | 48.7 m²            |
| Overall area          | 48.7 m²            |