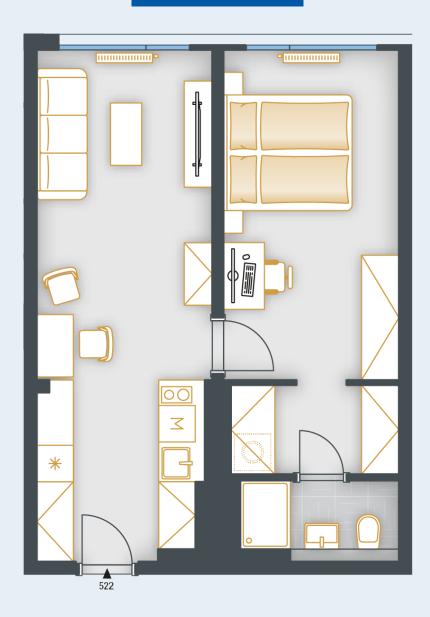

## **UNIT PLAN**

| BASIC INFORMATION      |                         |
|------------------------|-------------------------|
| property ID            | SKY522                  |
| Disposition            | two rooms + kitchenette |
| Floor                  | 5                       |
| Orientation            |                         |
| Lift                   | Yes                     |
| Type of building       | Concrete                |
| Status at the handover | Fit out                 |
| Parking                | Yes                     |

| ACREAGES              |                    |
|-----------------------|--------------------|
| Hall                  | 7.5 m²             |
| Room                  | 15 m²              |
| Room                  | 14.9 m²            |
| Šatna                 | 3.9 m²             |
| Bathroom              | 3.2 m <sup>2</sup> |
| Vertical construction | 1.5 m²             |
| Cellar                | 1.5 m²             |
| Floor area            | 47.5 m²            |
| Overall area          | 47.5 m²            |