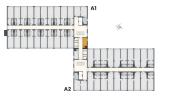

## SKYLINECHODOV.CZ

Residential unit - office no.434

POSITION WITHIN THE BUILDING



## **POSITION WITHIN FLOOR**



## UNIT PLAN



## **BASIC INFORMATION**

| property ID            | SKY434   |
|------------------------|----------|
| Disposition            | office   |
| Floor                  | 4        |
| Orientation            |          |
| Lift                   | Yes      |
| Type of building       | Concrete |
| Status at the handover | Fit out  |
| Parking                | No       |

| ACREAGES     |                    |
|--------------|--------------------|
| Office       | 4.2 m <sup>2</sup> |
| Hall         | 2.6 m²             |
| Toilet       | 1 m²               |
| Floor area   | 7.8 m <sup>2</sup> |
| Overall area | 7.8 m²             |

PSN A

subject to compliance with generally binding building and legal regulations.

Note: The unit's floor area is calculated in accordance with