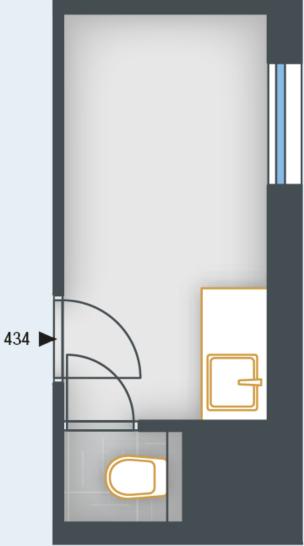

## UNIT PLAN

| ACREAGES     |                    |
|--------------|--------------------|
| Office       | 4.2 m <sup>2</sup> |
| Hall         | 2.6 m²             |
| Toilet       | 1 m²               |
| Floor area   | 7.8 m <sup>2</sup> |
| Overall area | 7.8 m²             |