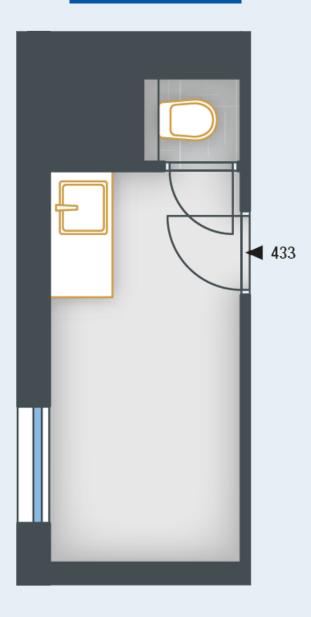

## **UNIT PLAN**

| BASIC INFORMATION      |          |
|------------------------|----------|
| property ID            | SKY433   |
| Disposition            | office   |
| Floor                  | 4        |
| Orientation            |          |
| Lift                   | Yes      |
| Type of building       | Concrete |
| Status at the handover | Fit out  |
| Parking                | No       |

| ACREAGES     |                    |
|--------------|--------------------|
| Office       | 4.2 m²             |
| Hall         | 2.6 m <sup>2</sup> |
| Toilet       | 0.8 m <sup>2</sup> |
| Floor area   | 7.6 m²             |
| Overall area | 7.6 m²             |