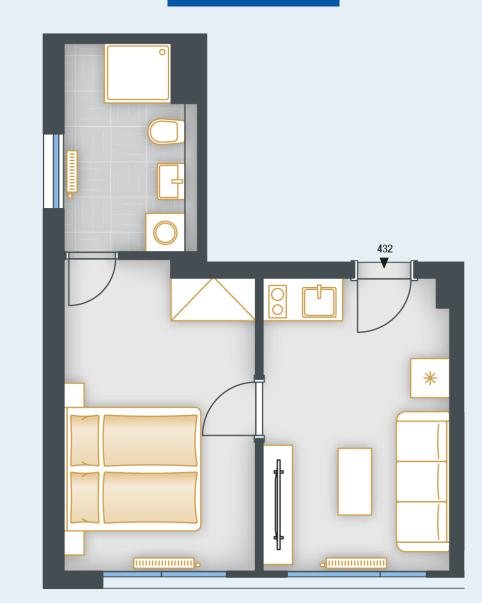

## **POSITION WITHIN FLOOR**

UNIT PLAN

## **BASIC INFORMATION**

| property ID            | SKY432                  |
|------------------------|-------------------------|
| Disposition            | two rooms + kitchenette |
| Floor                  | 4                       |
| Orientation            |                         |
| Lift                   | Yes                     |
| Type of building       | Concrete                |
| Status at the handover | Fit out                 |
| Parking                | No                      |

| ACREAGES              |         |
|-----------------------|---------|
| Room                  | 12.4 m² |
| Room                  | 13.2 m² |
| Bathroom              | 6.1 m²  |
| Vertical construction | 0.6 m²  |
| Floor area            | 32.3 m² |
| Cellar stall          | 1.1 m²  |
| Overall area          | 33.4 m² |