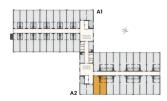

### SKYLINECHODOV.CZ

Nonresidential unit no.431

## POSITION WITHIN THE BUILDING



### **POSITION WITHIN FLOOR**



# by PSN

### **UNIT PLAN**



| BASIC INFORMATION      |                         |
|------------------------|-------------------------|
| property ID            | SKY431                  |
| Disposition            | two rooms + kitchenette |
| Floor                  | 4                       |
| Orientation            |                         |
| Lift                   | Yes                     |
| Type of building       | Concrete                |
| Status at the handover | Fit out                 |
| Parking                | Yes                     |

| ACREAGES              |                    |
|-----------------------|--------------------|
| Šatna                 | 3.9 m²             |
| Bathroom              | 3.2 m <sup>2</sup> |
| Hall                  | 7.5 m²             |
|