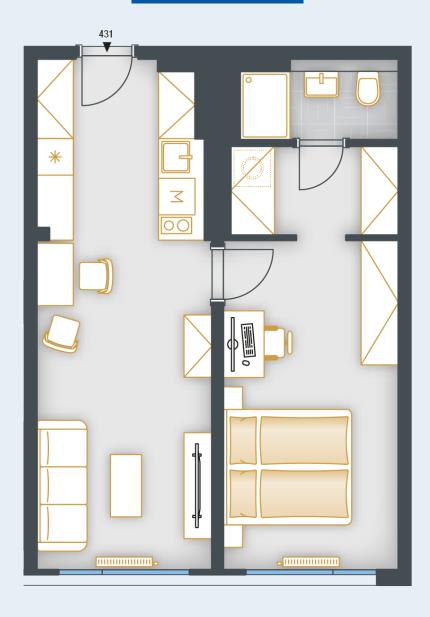

### SKYLINECHODOV.CZ

Nonresidential unit no.431

### **UNIT PLAN**

| BASIC INFORMATION      |                         |
|------------------------|-------------------------|
| property ID            | SKY431                  |
| Disposition            | two rooms + kitchenette |
| Floor                  | 4                       |
| Orientation            |                         |
| Lift                   | Yes                     |
| Type of building       | Concrete                |
| Status at the handover | Fit out                 |
| Parking                | Yes                     |

| ACREAGES              |                    |
|-----------------------|--------------------|
| Šatna                 | 3.9 m²             |
| Bathroom              | 3.2 m <sup>2</sup> |
| Hall                  | 7.5 m²             |
| Room                  | 15 m²              |
| Room                  | 14.9 m²            |
| Vertical construction | 1.5 m²             |
| Cellar                | 2.1 m <sup>2</sup> |
| Floor area            | 48.1 m²            |
| Overall area          | 48.1 m²            |