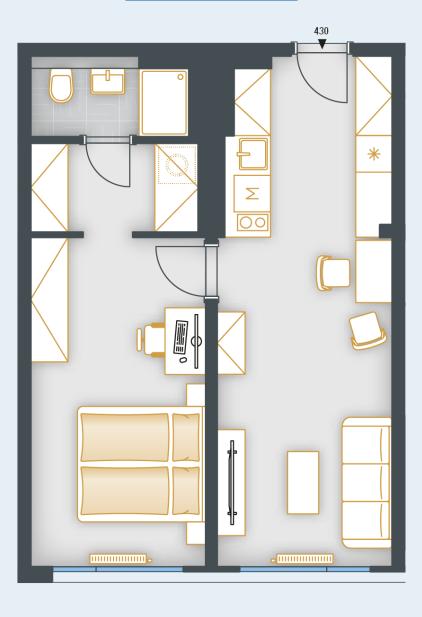

## **UNIT PLAN**

| BASIC INFORMATION      |                         |
|------------------------|-------------------------|
| property ID            | SKY430                  |
| Disposition            | two rooms + kitchenette |
| Floor                  | 4                       |
| Orientation            |                         |
| Lift                   | Yes                     |
| Type of building       | Concrete                |
| Status at the handover | Fit out                 |
| Parking                | Yes                     |

| ACREAGES              |                    |
|-----------------------|--------------------|
| Hall                  | 7.5 m²             |
| Room                  | 15 m²              |
| Room                  | 14.9 m²            |
| Šatna                 | 3.9 m²             |
| Bathroom              | 3.2 m <sup>2</sup> |
| Vertical construction | 1.5 m²             |
| Cellar                | 1.5 m²             |
| Floor area            | 47.5 m²            |
| Overall area          | 47.5 m²            |