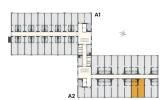

### **SKYLINECHODOV.CZ**

Nonresidential unit no.428

## POSITION WITHIN THE BUILDING



### **POSITION WITHIN FLOOR**



# by PSN

### **UNIT PLAN**



| BASIC INFORMATION      |                         |
|------------------------|-------------------------|
| property ID            | SKY428                  |
| Disposition            | two rooms + kitchenette |
| Floor                  | 4                       |
| Orientation            |                         |
| Lift                   | Yes                     |
| Type of building       | Concrete                |
| Status at the handover | Fit out                 |
| Parking                | No                      |

| ACREAGES              |                    |
|-----------------------|--------------------|
| Hall                  | 7.5 m²             |
| Room                  | 15 m²              |
| Room                  | 14.9 m²            |
|