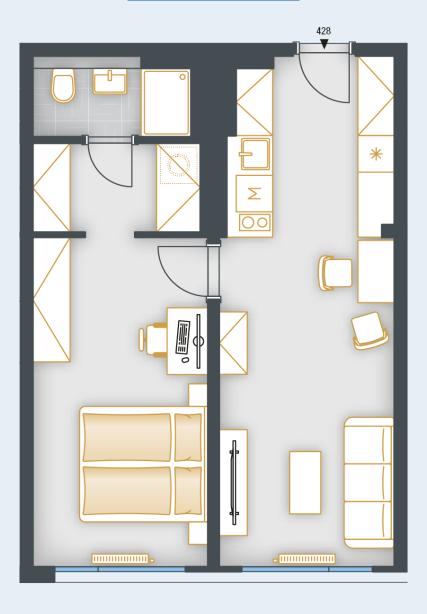

### **SKYLINECHODOV.CZ**

Nonresidential unit no.428

### **UNIT PLAN**

| BASIC INFORMATION      |                         |
|------------------------|-------------------------|
| property ID            | SKY428                  |
| Disposition            | two rooms + kitchenette |
| Floor                  | 4                       |
| Orientation            |                         |
| Lift                   | Yes                     |
| Type of building       | Concrete                |
| Status at the handover | Fit out                 |
| Parking                | No                      |

| ACREAGES              |                    |
|-----------------------|--------------------|
| Hall                  | 7.5 m²             |
| Room                  | 15 m²              |
| Room                  | 14.9 m²            |
| Šatna                 | 3.9 m²             |
| Bathroom              | 3.2 m <sup>2</sup> |
| Vertical construction | 1.5 m²             |
| Floor area            | 46 m²              |
| Cellar stall          | 1.1 m²             |
| Overall area          | 47.1 m²            |