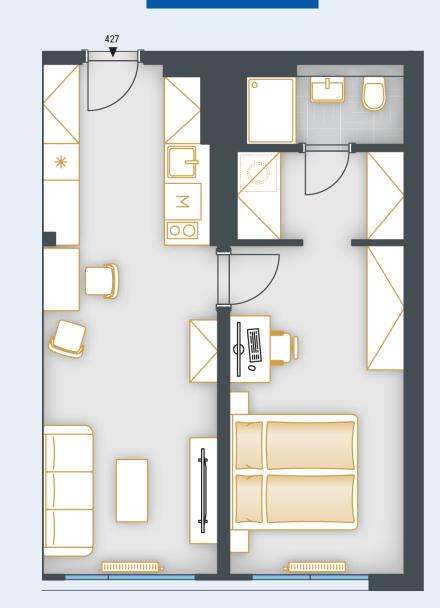

## **POSITION WITHIN FLOOR**

UNIT PLAN

## BASIC INFORMATION property ID SKY427 Disposition two rooms + kitchenette

| Floor                  | 4        |
|------------------------|----------|
| Orientation            |          |
| Lift                   | Yes      |
| Type of building       | Concrete |
| Status at the handover | Fit out  |
| Parking                | No       |

| ACREAGES              |                            |
|-----------------------|----------------------------|
| Hall                  | 7.5 m²                     |
| Room                  | 15 m²                      |
| Room                  | 14.9 m²                    |
| Šatna                 | 3.9 m²                     |
| Bathroom              | 3.2 m²                     |
| Vertical construction | 1.5 m²                     |
| Floor area            | 46 m²                      |
| Cellar stall          | 1.1 m²                     |
| Overall area          | <b>47.1</b> m <sup>2</sup> |