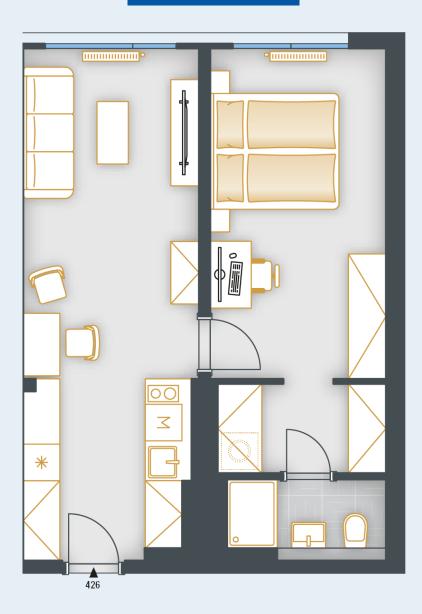

## **UNIT PLAN**

| BASIC INFORMATION      |                         |
|------------------------|-------------------------|
| property ID            | SKY426                  |
| Disposition            | two rooms + kitchenette |
| Floor                  | 4                       |
| Orientation            |                         |
| Lift                   | Yes                     |
| Type of building       | Concrete                |
| Status at the handover | Fit out                 |
| Parking                | No                      |

| ACREAGES              |                    |
|-----------------------|--------------------|
| Hall                  | 7.5 m²             |
| Room                  | 15 m²              |
| Room                  | 14.9 m²            |
| Šatna                 | 3.9 m²             |
| Bathroom              | 3.2 m <sup>2</sup> |
| Vertical construction | 1.5 m²             |
| Floor area            | 46 m²              |
| Cellar stall          | 1.1 m²             |
| Overall area          | 47.1 m²            |