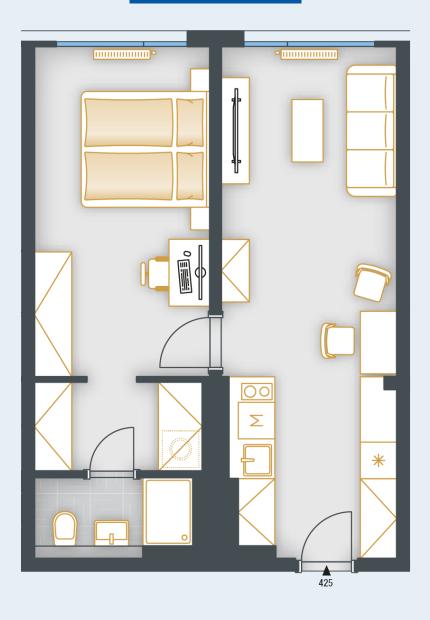

## **UNIT PLAN**

| BASIC INFORMATION      |                         |
|------------------------|-------------------------|
| property ID            | SKY425                  |
| Disposition            | two rooms + kitchenette |
| Floor                  | 4                       |
| Orientation            |                         |
| Lift                   | Yes                     |
| Type of building       | Concrete                |
| Status at the handover | Fit out                 |
| Parking                | No                      |

| ACREAGES              |                    |
|-----------------------|--------------------|
| Hall                  | 7.5 m²             |
| Room                  | 15 m²              |
| Room                  | 14.9 m²            |
| Šatna                 | 3.9 m²             |
| Bathroom              | 3.2 m <sup>2</sup> |
| Vertical construction | 1.5 m²             |
| Floor area            | 46 m²              |
| Cellar stall          | 1.1 m²             |
| Overall area          | 47.1 m²            |