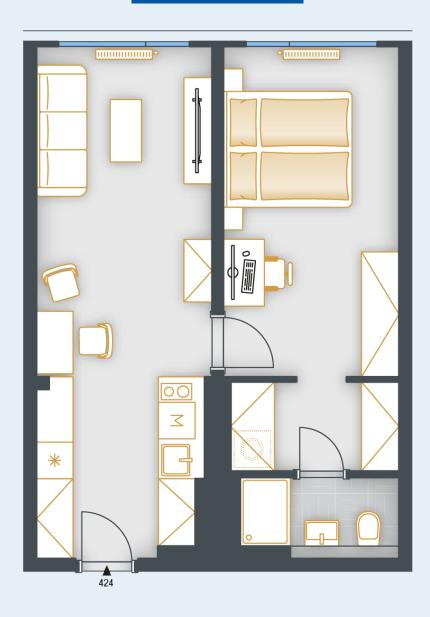

## **UNIT PLAN**

| BASIC INFORMATION      |                         |
|------------------------|-------------------------|
| property ID            | SKY424                  |
| Disposition            | two rooms + kitchenette |
| Floor                  | 4                       |
| Orientation            |                         |
| Lift                   | Yes                     |
| Type of building       | Concrete                |
| Status at the handover | Fit out                 |
| Parking                | No                      |

| ACREAGES              |                    |
|-----------------------|--------------------|
| Hall                  | 7.5 m²             |
| Room                  | 15 m²              |
| Room                  | 14.9 m²            |
| Šatna                 | 3.9 m²             |
| Bathroom              | 3.2 m <sup>2</sup> |
| Vertical construction | 1.5 m²             |
| Floor area            | 46 m²              |
| Cellar stall          | 1.1 m²             |
| Overall area          | 47.1 m²            |