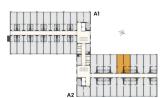

## **SKYLINECHODOV.CZ**

Nonresidential unit no.424

## POSITION WITHIN THE BUILDING



## **POSITION WITHIN FLOOR**





## **UNIT PLAN**



| BASIC INFORMATION      |                         |
|------------------------|-------------------------|
| property ID            | SKY424                  |
| Disposition            | two rooms + kitchenette |
| Floor                  | 4                       |
| Orientation            |                         |
| Lift                   | Yes                     |
| Type of building       | Concrete                |
| Status at the handover | Fit out                 |
| Parking                | No                      |

| ACREAGES              |                    |
|-----------------------|--------------------|
| Hall                  | 7.5 m²             |
| Room                  | 15 m²              |
| Room                  | 14.9 m²            |
| Šatna