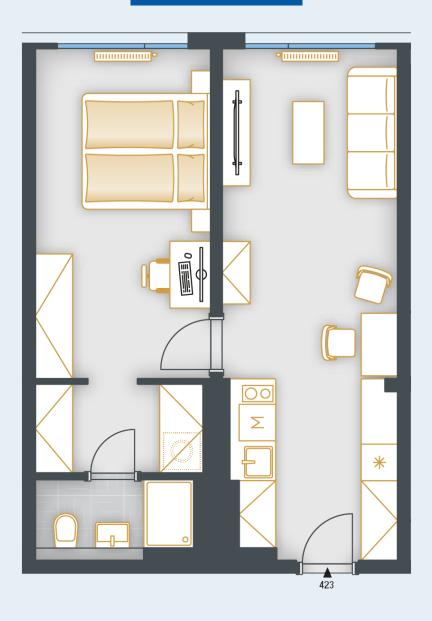

## **UNIT PLAN**

| BASIC INFORMATION      |                         |
|------------------------|-------------------------|
| property ID            | SKY423                  |
| Disposition            | two rooms + kitchenette |
| Floor                  | 4                       |
| Orientation            |                         |
| Lift                   | Yes                     |
| Type of building       | Concrete                |
| Status at the handover | Fit out                 |
| Parking                | Yes                     |

| ACREAGES              |                    |
|-----------------------|--------------------|
| Room                  | 14.9 m²            |
| Šatna                 | 3.9 m²             |
| Bathroom              | 3.2 m <sup>2</sup> |
| Hall                  | 7.5 m²             |
| Room                  | 15 m²              |
| Vertical construction | 1.5 m²             |
| Cellar                | 2.7 m²             |
| Floor area            | 48.7 m²            |
| Overall area          | 48.7 m²            |