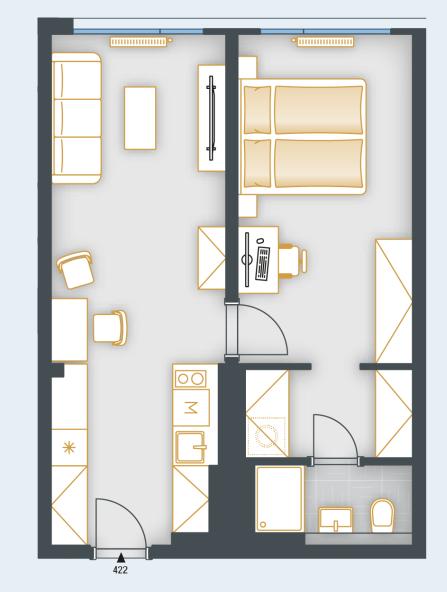

## **POSITION WITHIN FLOOR**

UNIT PLAN

## **BASIC INFORMATION**

| property ID            | SKY422                  |
|------------------------|-------------------------|
| Disposition            | two rooms + kitchenette |
| Floor                  | 4                       |
| Orientation            |                         |
| Lift                   | Yes                     |
| Type of building       | Concrete                |
| Status at the handover | Fit out                 |
| Parking                | Yes                     |

| ACREAGES              |                     |
|-----------------------|---------------------|
| Hall                  | 7.5 m²              |
| Room                  | 15 m²               |
| Room                  | 14.9 m²             |
| Šatna                 | 3.9 m²              |
| Bathroom              | 3.2 m²              |
| Vertical construction | 1.5 m²              |
| Cellar                | 1.5 m²              |
| Floor area            | 47.5 m²             |
| Overall area          | 47.5 m <sup>2</sup> |