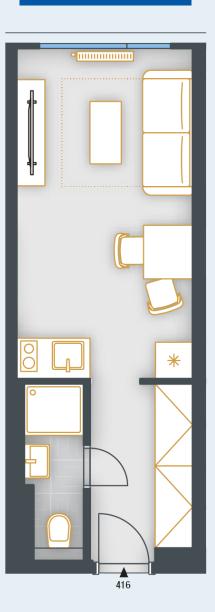

## **POSITION WITHIN FLOOR**

UNIT PLAN

## **BASIC INFORMATION**

| property ID            | SKY416                 |
|------------------------|------------------------|
| Disposition            | one room + kitchenette |
| Floor                  | 4                      |
| Orientation            |                        |
| Lift                   | Yes                    |
| Type of building       | Concrete               |
| Status at the handover | Fit out                |
| Parking                | No                     |

| ACREAGES              |                     |
|-----------------------|---------------------|
| Hall                  | 4.7 m²              |
| Bathroom              | 2.6 m²              |
| Room                  | 14.9 m²             |
| Vertical construction | 0.4 m²              |
| Floor area            | 22.6 m <sup>2</sup> |
| Cellar stall          | 1.7 m²              |
| Overall area          | 23.7 m <sup>2</sup> |