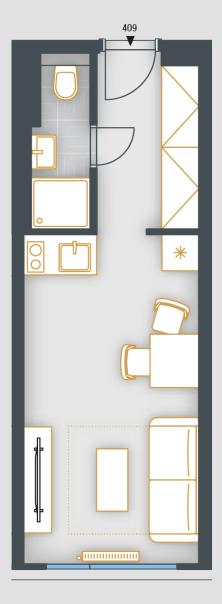

## **UNIT PLAN**

| BASIC INFORMATION      |                        |
|------------------------|------------------------|
| property ID            | SKY409                 |
| Disposition            | one room + kitchenette |
| Floor                  | 4                      |
| Orientation            |                        |
| Lift                   | Yes                    |
| Type of building       | Concrete               |
| Status at the handover | Fit out                |
| Parking                | No                     |

| ACREAGES              |                    |
|-----------------------|--------------------|
| Hall                  | 4.7 m <sup>2</sup> |
| Bathroom              | 2.6 m <sup>2</sup> |
| Room                  | 14.9 m²            |
| Vertical construction | 0.4 m <sup>2</sup> |
| Floor area            | 22.6 m²            |
| Overall area          | 22.6 m²            |