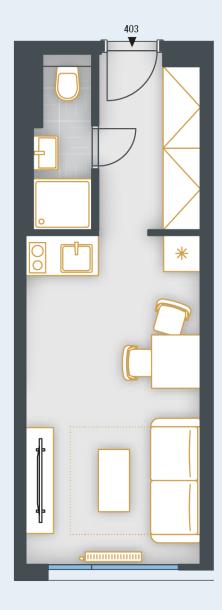

### **UNIT PLAN**

| BASIC INFORMATION      |                        |  |
|------------------------|------------------------|--|
| property ID            | SKY403                 |  |
| Disposition            | one room + kitchenette |  |
| Floor                  | 4                      |  |
| Orientation            |                        |  |
| Lift                   | Yes                    |  |
| Type of building       | Concrete               |  |
| Status at the handover | Fit out                |  |
| Parking                | No                     |  |

| ACREAGES              |         |
|-----------------------|---------|
| Hall                  | 4.7 m²  |
| Bathroom              | 2.6 m²  |
| Room                  | 14.9 m² |
| Vertical construction | 0.4 m²  |
| Floor area            | 22.6 m² |
| Overall area          | 22.6 m² |