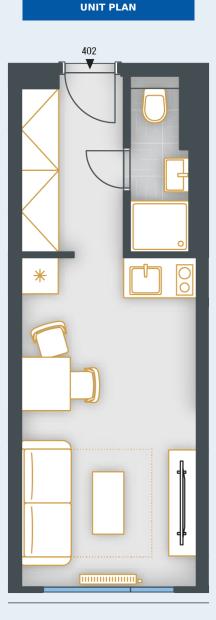

## **BASIC INFORMATION**

| property ID            | SKY402                 |
|------------------------|------------------------|
| Disposition            | one room + kitchenette |
| Floor                  | 4                      |
| Orientation            |                        |
| Lift                   | Yes                    |
| Type of building       | Concrete               |
| Status at the handover | Fit out                |
| Parking                | No                     |

| ACREAGES              |                    |
|-----------------------|--------------------|
| Hall                  | 4.7 m <sup>2</sup> |
| Bathroom              | 2.6 m²             |
| Room                  | 14.9 m²            |
| Vertical construction | 0.5 m²             |
| Cellar                | 2.7 m²             |
| Floor area            | 25.3 m²            |
| Overall area          | 25.3 m²            |