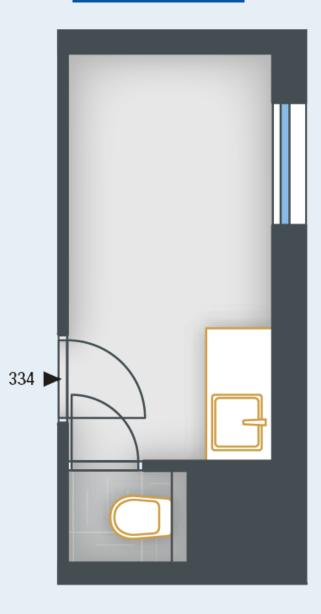

### **SKYLINECHODOV.CZ**

Nonresidential unit - office no.334

#### **UNIT PLAN**

| BASIC INFORMATION      |          |
|------------------------|----------|
| property ID            | SKY334   |
| Disposition            | office   |
| Floor                  | 3        |
| Orientation            |          |
| Lift                   | Yes      |
| Type of building       | Concrete |
| Status at the handover | Fit out  |
| Parking                | No       |

| ACREAGES     |                    |
|--------------|--------------------|
| Office       | 4.2 m²             |
| Hall         | 2.6 m <sup>2</sup> |
| Toilet       | 1 m²               |
| Floor area   | 7.8 m²             |
| Overall area | 7.8 m²             |