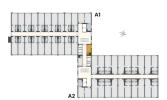

### **SKYLINECHODOV.CZ**

Nonresidential unit - office no.334

# POSITION WITHIN THE BUILDING



## **POSITION WITHIN FLOOR**



# by PSN

#### **UNIT PLAN**



| BASIC INFORMATION      |          |
|------------------------|----------|
| property ID            | SKY334   |
| Disposition            | office   |
| Floor                  | 3        |
| Orientation            |          |
| Lift                   | Yes      |
| Type of building       | Concrete |
| Status at the handover | Fit out  |
| Parking                | No       |

| ACREAGES     |                    |
|--------------|--------------------|
| Office       | 4.2 m²             |
| Hall         | 2.6 m <sup>2</sup> |
| Toilet       | 1 m²               |
| Floor area   | 7.8 m²             |
| Overall area | 7.8 m²             |

Note: The unit's floor area is calculated in accordance with Regulation No. 366/2013 Coll., as amended. Areas of indiv