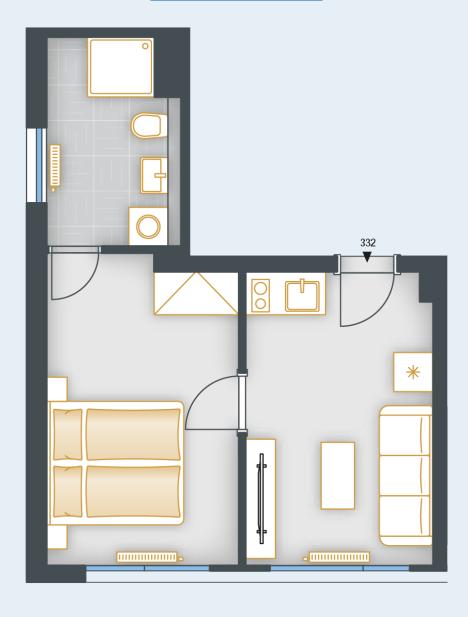

## **UNIT PLAN**

| BASIC INFORMATION      |                         |
|------------------------|-------------------------|
| property ID            | SKY332                  |
| Disposition            | two rooms + kitchenette |
| Floor                  | 3                       |
| Orientation            |                         |
| Lift                   | Yes                     |
| Type of building       | Concrete                |
| Status at the handover | Fit out                 |
| Parking                | No                      |

| ACREAGES              |                    |
|-----------------------|--------------------|
| Room                  | 12.4 m²            |
| Room                  | 13.2 m²            |
| Bathroom              | 6.1 m <sup>2</sup> |
| Vertical construction | 0.6 m <sup>2</sup> |
| Floor area            | 32.3 m²            |
| Cellar stall          | 1.1 m²             |
| Overall area          | 33.4 m²            |