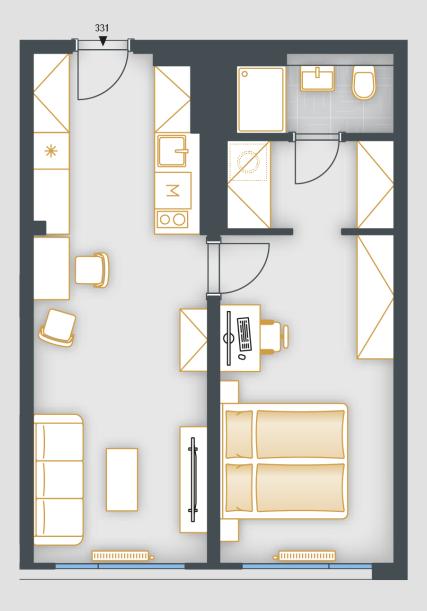

**SKYLINECHODOV.CZ** 

no.331

## **UNIT PLAN**

| FORMATION               |
|-------------------------|
| SKY331                  |
| two rooms + kitchenette |
| 3                       |
|                         |
| Yes                     |
| Concrete                |
| Fit out                 |
| Yes                     |
|                         |

| ACREAGES              |                    |
|-----------------------|--------------------|
| Šatna                 | 3.9 m²             |
| Bathroom              | 3.2 m²             |
| Hall                  | 7.5 m²             |
| Room                  | 15 m²              |
| Room                  | 14.9 m²            |
| Vertical construction | 1.5 m²             |
| Cellar                | 2.1 m <sup>2</sup> |
| Floor area            | 48.1 m²            |
| Overall area          | 48.1 m²            |