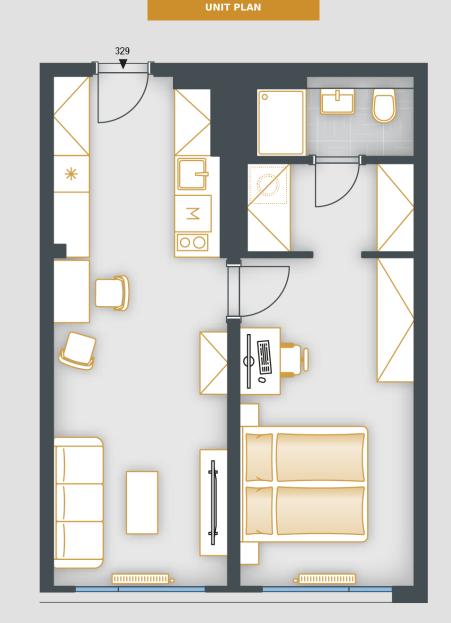

## **BASIC INFORMATION** SKY329 property ID Disposition two rooms + kitchenette Floor 3 Orientation Lift Yes Type of building Concrete Status at the handover Fit out Parking No

| ACREAGES              |         |
|-----------------------|---------|
| Hall                  | 7.5 m²  |
| Room                  | 15 m²   |
| Room                  | 14.9 m² |
| Šatna                 | 3.9 m²  |
| Bathroom              | 3.2 m²  |
| Vertical construction | 1.5 m²  |
| Floor area            | 46 m²   |
| Cellar stall          | 1.1 m²  |
| Overall area          | 47.1 m² |

Note: The unit's floor area is calculated in accordance with Regulation No. 366/2013 Coll., as amended. Areas of individual rooms are for reference only. The equipment shown in the plans (furniture, kitchen unit, electrical appliances, luminaires, etc.) are not included. The exact parameters are specified in the contractual documents. The developer reserves the right to make minor modifications. Any change in the layout or materials is subject to compliance with generally binding building and legal regulations.