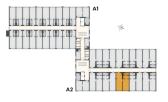

SKYLINECHODOV.CZ

no.329

## POSITION WITHIN THE BUILDING



## **POSITION WITHIN FLOOR**





## **BASIC INFORMATION** SKY329 property ID Disposition two rooms + kitchenette Floor 3 Orientation Lift Yes Type of building Concrete Status at the handover Fit out Parking No

| ACREAGES              |         |
|-----------------------|---------|
| Hall                  | 7.5 m²  |
| Room                  | 15 m²   |
| Room                  | 14.9 m² |
| Šatna                 | 3.9 m²  |
| Bathroom              | 3.2 m²  |
| Vertical construction | 1.5 m²  |
| Floor area            | 46 m²   |
| Cellar stall          | 1.1 m²  |
| Overall area          | 47.1 m² |



Note: The unit's floor area is calculated in accordance with Regulation No. 366/2013 Coll., as amended. Areas of individual rooms are for reference only. The equipment shown in the plans (furniture, kitchen unit, electr