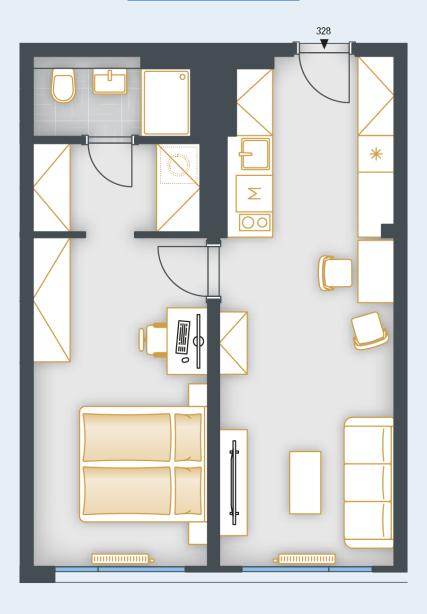

## **UNIT PLAN**

| BASIC INFORMATION      |                         |
|------------------------|-------------------------|
| property ID            | SKY328                  |
| Disposition            | two rooms + kitchenette |
| Floor                  | 3                       |
| Orientation            |                         |
| Lift                   | Yes                     |
| Type of building       | Concrete                |
| Status at the handover | Fit out                 |
| Parking                | Yes                     |

| ACREAGES              |                    |
|-----------------------|--------------------|
| Hall                  | 7.5 m²             |
| Room                  | 15 m²              |
| Room                  | 14.9 m²            |
| Šatna                 | 3.9 m²             |
| Bathroom              | 3.2 m <sup>2</sup> |
| Vertical construction | 1.5 m²             |
| Floor area            | 46 m²              |
| Cellar stall          | 1.1 m²             |
| Overall area          | 47.1 m²            |