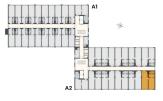

## SKYLINECHODOV.CZ

Nonresidential unit no.327

## POSITION WITHIN THE BUILDING



## **POSITION WITHIN FLOOR**





## **BASIC INFORMATION** property ID SKY327 Disposition two rooms + kitchenette Floor 3 Orientation Lift Yes Type of building Concrete Status at the handover Fit out Parking Yes

| ACREAGES              |                            |
|-----------------------|----------------------------|
| Hall                  | 7.5 m²                     |
| Room                  | 15 m²                      |
| Room                  | 14.9 m²                    |
| Šatna                 | 3.9 m²                     |
| Bathroom              | 3.2 m²                     |
| Vertical construction | 1.5 m²                     |
| Floor area            | 46 m²                      |
| Cellar stall          | 1.1 m²                     |
| Overall area          | <b>47.1</b> m <sup>2</sup> |

by PSN Note