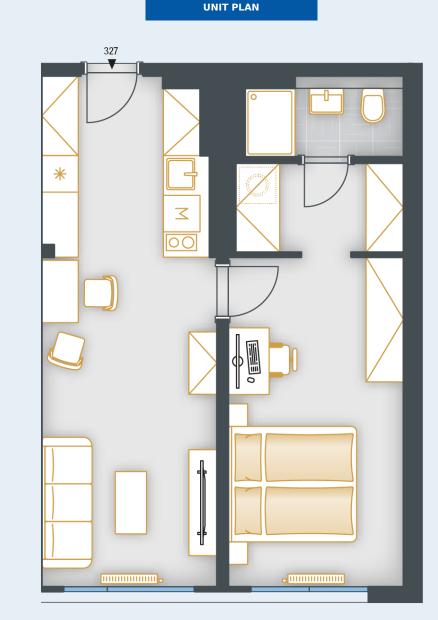

## **BASIC INFORMATION** property ID SKY327 Disposition two rooms + kitchenette Floor 3 Orientation Lift Yes Type of building Concrete Status at the handover Fit out Parking Yes

| ACREAGES              |                            |
|-----------------------|----------------------------|
| Hall                  | 7.5 m²                     |
| Room                  | 15 m²                      |
| Room                  | 14.9 m²                    |
| Šatna                 | 3.9 m²                     |
| Bathroom              | 3.2 m²                     |
| Vertical construction | 1.5 m²                     |
| Floor area            | 46 m²                      |
| Cellar stall          | 1.1 m²                     |
| Overall area          | <b>47.1</b> m <sup>2</sup> |