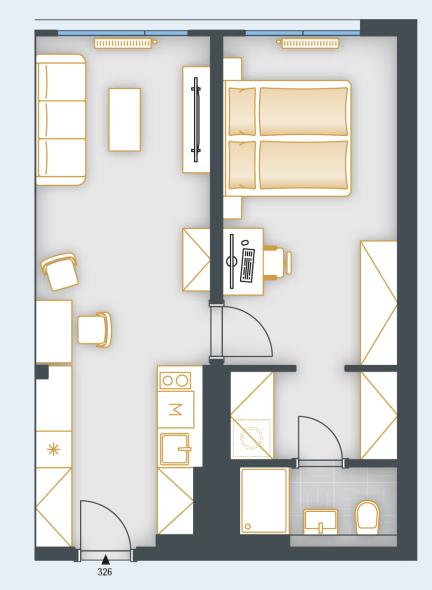

## **BASIC INFORMATION**

| property ID            | SKY326                  |
|------------------------|-------------------------|
| Disposition            | two rooms + kitchenette |
| Floor                  | 3                       |
| Orientation            |                         |
| Lift                   | Yes                     |
| Type of building       | Concrete                |
| Status at the handover | Fit out                 |
| Parking                | Yes                     |

| ACREAGES              |                     |
|-----------------------|---------------------|
| Hall                  | 7.5 m²              |
| Room                  | 15 m²               |
| Room                  | 14.9 m²             |
| Šatna                 | 3.9 m²              |
| Bathroom              | 3.2 m²              |
| Vertical construction | 1.5 m²              |
| Floor area            | 46 m²               |
| Cellar stall          | 1.1 m²              |
| Overall area          | 47.1 m <sup>2</sup> |