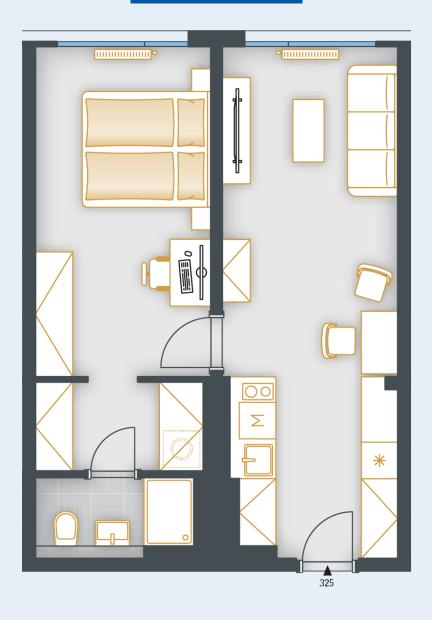

## **UNIT PLAN**

| BASIC INFORMATION      |                         |
|------------------------|-------------------------|
| property ID            | SKY325                  |
| Disposition            | two rooms + kitchenette |
| Floor                  | 3                       |
| Orientation            |                         |
| Lift                   | Yes                     |
| Type of building       | Concrete                |
| Status at the handover | Fit out                 |
| Parking                | Yes                     |

| ACREAGES              |                    |
|-----------------------|--------------------|
| Hall                  | 7.5 m²             |
| Room                  | 15 m²              |
| Room                  | 14.9 m²            |
| Šatna                 | 3.9 m²             |
| Bathroom              | 3.2 m <sup>2</sup> |
| Vertical construction | 1.5 m²             |
| Floor area            | 46 m²              |
| Cellar stall          | 1.1 m²             |
| Overall area          | 47.1 m²            |