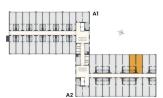

## **SKYLINECHODOV.CZ**

Nonresidential unit no.325

## POSITION WITHIN THE BUILDING



## **POSITION WITHIN FLOOR**





## **UNIT PLAN**



| BASIC INFORMATION      |                         |
|------------------------|-------------------------|
| property ID            | SKY325                  |
| Disposition            | two rooms + kitchenette |
| Floor                  | 3                       |
| Orientation            |                         |
| Lift                   | Yes                     |
| Type of building       | Concrete                |
| Status at the handover | Fit out                 |
| Parking                | Yes                     |

| ACREAGES              |                    |
|-----------------------|--------------------|
| Hall                  | 7.5 m²             |
| Room                  | 15 m²              |
| Room                  | 14.9 m²            |
| Šatna