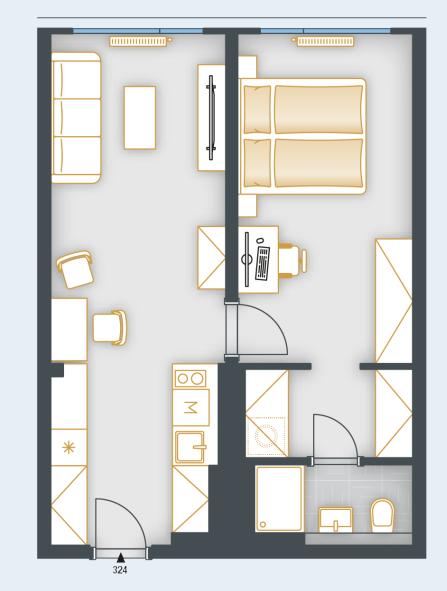

## **POSITION WITHIN FLOOR**

UNIT PLAN

## BASIC INFORMATION

| property ID            | SKY324                  |
|------------------------|-------------------------|
| Disposition            | two rooms + kitchenette |
| Floor                  | 3                       |
| Orientation            |                         |
| Lift                   | Yes                     |
| Type of building       | Concrete                |
| Status at the handover | Fit out                 |
| Parking                | No                      |

| ACREAGES              |         |
|-----------------------|---------|
| Hall                  | 7.5 m²  |
| Room                  | 15 m²   |
| Room                  | 14.9 m² |
| Šatna                 | 3.9 m²  |
| Bathroom              | 3.2 m²  |
| Vertical construction | 1.5 m²  |
| Floor area            | 46 m²   |
| Cellar stall          | 1.1 m²  |
| Overall area          | 47.1 m² |