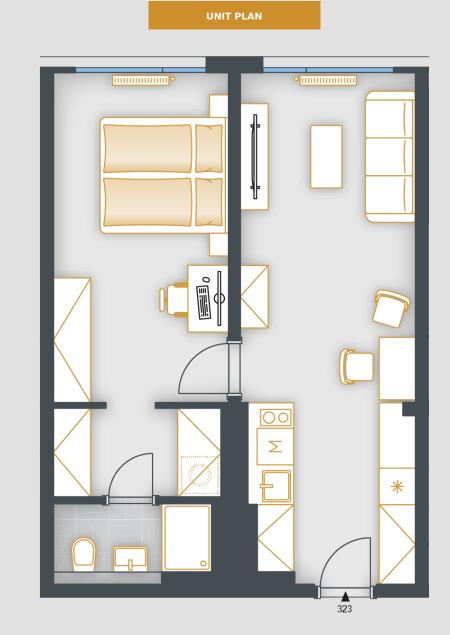

| ACREAGES              |                     |
|-----------------------|---------------------|
| Room                  | 14.9 m²             |
| Šatna                 | 3.9 m²              |
| Bathroom              | 3.2 m²              |
| Hall                  | 7.5 m²              |
| Room                  | 15 m²               |
| Vertical construction | 1.5 m²              |
| Cellar                | 2.7 m²              |
| Floor area            | 48.7 m <sup>2</sup> |
| Overall area          | 48.7 m <sup>2</sup> |

The unit is finished up to the final surfaces, including sanitary ware, and contains the preparatory points for the kitchen installations.