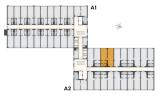

## **POSITION WITHIN FLOOR**

| BASIC INFORMATION      |                         |  |
|------------------------|-------------------------|--|
| property ID            | SKY323                  |  |
| Disposition            | two rooms + kitchenette |  |
| Floor                  | 3                       |  |
| Orientation            |                         |  |
| Lift                   | Yes                     |  |
| Type of building       | Concrete                |  |
| Status at the handover | Fit out                 |  |
| Parking                | Yes                     |  |