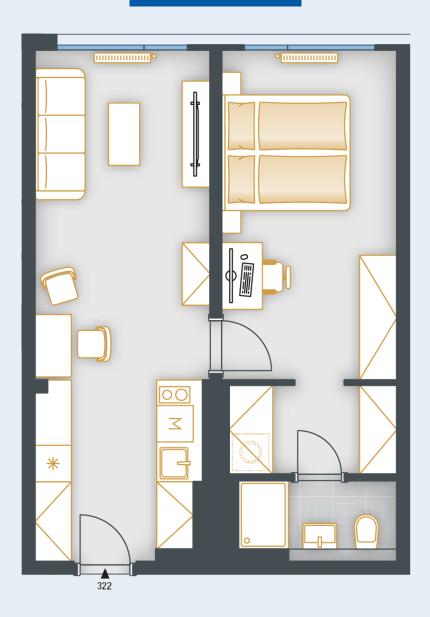

## **UNIT PLAN**

| BASIC INFORMATION      |                         |
|------------------------|-------------------------|
| property ID            | SKY322                  |
| Disposition            | two rooms + kitchenette |
| Floor                  | 3                       |
| Orientation            |                         |
| Lift                   | Yes                     |
| Type of building       | Concrete                |
| Status at the handover | Fit out                 |
| Parking                | No                      |

| ACREAGES              |                    |
|-----------------------|--------------------|
| Hall                  | 7.5 m²             |
| Room                  | 15 m²              |
| Room                  | 14.9 m²            |
| Šatna                 | 3.9 m <sup>2</sup> |
| Bathroom              | 3.2 m <sup>2</sup> |
| Vertical construction | 1.5 m²             |
| Cellar                | 1.5 m²             |
| Floor area            | 47.5 m²            |
| Overall area          | 47.5 m²            |