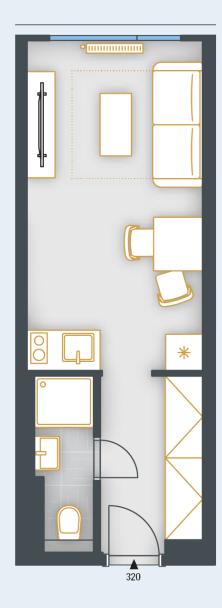

## **UNIT PLAN**

| BASIC INFORMATION      |                        |
|------------------------|------------------------|
| property ID            | SKY320                 |
| Disposition            | one room + kitchenette |
| Floor                  | 3                      |
| Orientation            |                        |
| Lift                   | Yes                    |
| Type of building       | Concrete               |
| Status at the handover | Fit out                |
| Parking                | No                     |

| ACREAGES              |         |
|-----------------------|---------|
| Hall                  | 4.7 m²  |
| Bathroom              | 2.6 m²  |
| Room                  | 14.9 m² |
| Vertical construction | 0.4 m²  |
| Cellar                | 2.1 m²  |
| Floor area            | 24.7 m² |
| Overall area          | 24.7 m² |