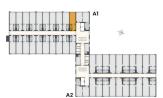

## **SKYLINECHODOV.CZ**

Nonresidential unit no.320

## POSITION WITHIN THE BUILDING



## **POSITION WITHIN FLOOR**





## **UNIT PLAN**



| BASIC INFORMATION      |                        |
|------------------------|------------------------|
| property ID            | SKY320                 |
| Disposition            | one room + kitchenette |
| Floor                  | 3                      |
| Orientation            |                        |
| Lift                   | Yes                    |
| Type of building       | Concrete               |
| Status at the handover | Fit out                |
| Parking                | No                     |

| ACREAGES              |         |
|-----------------------|---------|
| Hall                  | 4.7 m²  |
| Bathroom              | 2.6 m²  |
| Room                  | 14.9 m² |
| Vertical construction | 0.4 m²  |
| Cellar                | 2.1 m²  |
| F