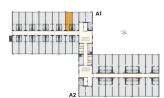

### SKYLINECHODOV.CZ

Nonresidential unit no.319

## POSITION WITHIN THE BUILDING



#### **POSITION WITHIN FLOOR**



# by PSN

#### **UNIT PLAN**



| BASIC INFORMATION      |                        |  |
|------------------------|------------------------|--|
| property ID            | SKY319                 |  |
| Disposition            | one room + kitchenette |  |
| Floor                  | 3                      |  |
| Orientation            |                        |  |
| Lift                   | Yes                    |  |
| Type of building       | Concrete               |  |
| Status at the handover | Fit out                |  |
| Parking                | No                     |  |

| ACREAGES              |                    |
|-----------------------|--------------------|
| Hall                  | 4.7 m²             |
| Bathroom              | 2.6 m²             |
| Room                  | 1