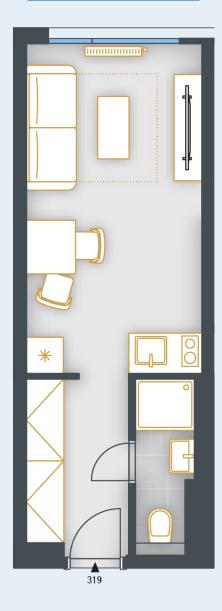

### SKYLINECHODOV.CZ

Nonresidential unit no.319

#### **UNIT PLAN**

| BASIC INFORMATION      |                        |  |
|------------------------|------------------------|--|
| property ID            | SKY319                 |  |
| Disposition            | one room + kitchenette |  |
| Floor                  | 3                      |  |
| Orientation            |                        |  |
| Lift                   | Yes                    |  |
| Type of building       | Concrete               |  |
| Status at the handover | Fit out                |  |
| Parking                | No                     |  |

| ACREAGES              |                    |
|-----------------------|--------------------|
| Hall                  | 4.7 m²             |
| Bathroom              | 2.6 m²             |
| Room                  | 14.9 m²            |
| Vertical construction | 0.5 m <sup>2</sup> |
| Cellar                | 1.5 m²             |
| Floor area            | 24.1 m²            |
| Overall area          | 24.1 m²            |