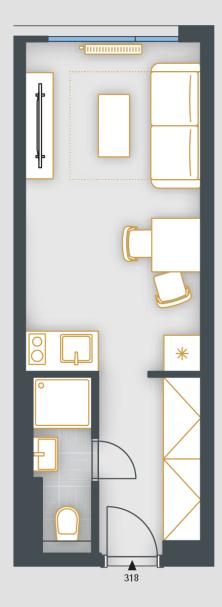

## **UNIT PLAN**

| BASIC INFORMATION      |                        |
|------------------------|------------------------|
| property ID            | SKY318                 |
| Disposition            | one room + kitchenette |
| Floor                  | 3                      |
| Orientation            |                        |
| Lift                   | Yes                    |
| Type of building       | Concrete               |
| Status at the handover | Fit out                |
| Parking                | Yes                    |

| ACREAGES              |                    |
|-----------------------|--------------------|
| Hall                  | 4.7 m²             |
| Bathroom              | 2.6 m²             |
| Room                  | 14.9 m²            |
| Vertical construction | 0.4 m <sup>2</sup> |
| Floor area            | 22.6 m²            |
| Cellar stall          | 1.1 m²             |
| Overall area          | 23.7 m²            |