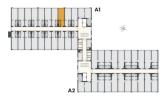

**SKYLINECHODOV.CZ** 

no.318

## POSITION WITHIN THE BUILDING



## **POSITION WITHIN FLOOR**



## **UNIT PLAN**



| BASIC INFORMATION      |                        |
|------------------------|------------------------|
| property ID            | SKY318                 |
| Disposition            | one room + kitchenette |
| Floor                  | 3                      |
| Orientation            |                        |
| Lift                   | Yes                    |
| Type of building       | Concrete               |
| Status at the handover | Fit out                |
| Parking                | Yes                    |

| ACREAGES              |                    |
|-----------------------|--------------------|
| Hall                  | 4.7 m²             |
| Bathroom              | 2.6 m²             |
| Room                  | 14.9 m²            |
| Vertical constructio