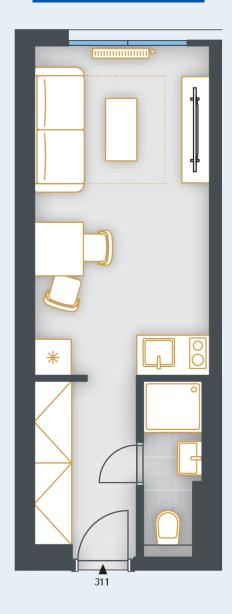

## **UNIT PLAN**

| BASIC INFORMATION      |                        |  |
|------------------------|------------------------|--|
| property ID            | SKY311                 |  |
| Disposition            | one room + kitchenette |  |
| Floor                  | 3                      |  |
| Orientation            |                        |  |
| Lift                   | Yes                    |  |
| Type of building       | Concrete               |  |
| Status at the handover | Fit out                |  |
| Parking                | No                     |  |

| ACREAGES              |                    |
|-----------------------|--------------------|
| Hall                  | 4.7 m²             |
| Bathroom              | 2.6 m²             |
| Room                  | 14.9 m²            |
| Vertical construction | 0.4 m <sup>2</sup> |
| Cellar                | 1.5 m²             |
| Floor area            | 24.1 m²            |
| Overall area          | 24.1 m²            |