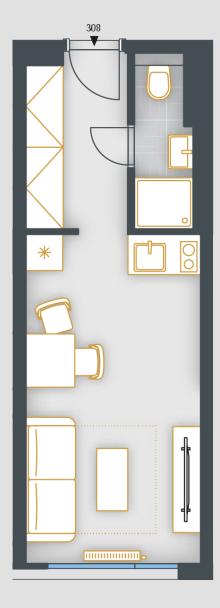

## **UNIT PLAN**

| BASIC INFORMATION      |                        |
|------------------------|------------------------|
| property ID            | SKY308                 |
| Disposition            | one room + kitchenette |
| Floor                  | 3                      |
| Orientation            |                        |
| Lift                   | Yes                    |
| Type of building       | Concrete               |
| Status at the handover | Fit out                |
| Parking                | No                     |

| ACREAGES              |                    |
|-----------------------|--------------------|
| Hall                  | 4.7 m²             |
| Bathroom              | 2.6 m²             |
| Room                  | 14.9 m²            |
| Vertical construction | 0.4 m <sup>2</sup> |
| Floor area            | 22.6 m²            |
| Cellar stall          | 1.1 m²             |
| Overall area          | 23.7 m²            |