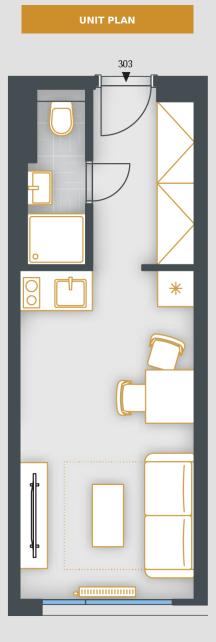

## **BASIC INFORMATION**

| property ID            | SKY303                 |
|------------------------|------------------------|
| Layout                 | one room + kitchenette |
| Floor                  | 3                      |
| Orientation            |                        |
| Lift                   | Yes                    |
| Type of building       | Concrete               |
| Status at the handover | Fit out                |
| Parking                | No                     |

| ACREAGES              |                     |
|-----------------------|---------------------|
| Hall                  | 4.7 m <sup>2</sup>  |
| Bathroom              | 2.6 m²              |
| Room                  | 14.9 m²             |
| Vertical construction | 0.4 m²              |
| Floor area            | 22.6 m <sup>2</sup> |
| Cellar stall          | 1.1 m²              |
| Overall area          | 23.7 m <sup>2</sup> |