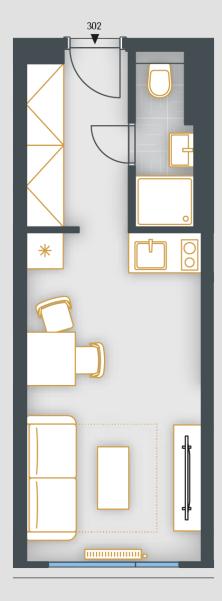

## **UNIT PLAN**

| BASIC INFORMATION      |                        |
|------------------------|------------------------|
| property ID            | SKY302                 |
| Disposition            | one room + kitchenette |
| Floor                  | 3                      |
| Orientation            |                        |
| Lift                   | Yes                    |
| Type of building       | Concrete               |
| Status at the handover | Fit out                |
| Parking                | No                     |

| ACREAGES              |                    |
|-----------------------|--------------------|
| Hall                  | 4.7 m²             |
| Bathroom              | 2.6 m²             |
| Room                  | 14.9 m²            |
| Vertical construction | 0.5 m <sup>2</sup> |
| Cellar                | 2.7 m²             |
| Floor area            | 25.3 m²            |
| Overall area          | 25.3 m²            |