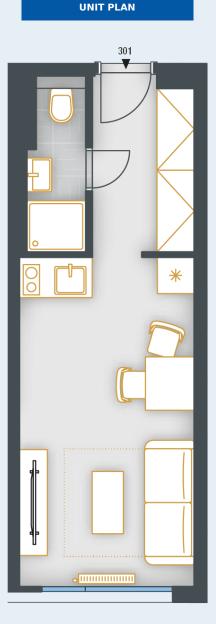

## BASIC INFORMATION

| property ID            | SKY301                 |
|------------------------|------------------------|
| Disposition            | one room + kitchenette |
| Floor                  | 3                      |
| Orientation            |                        |
| Lift                   | Yes                    |
| Type of building       | Concrete               |
| Status at the handover | Fit out                |
| Parking                | No                     |

| ACREAGES              |                     |
|-----------------------|---------------------|
| Hall                  | 4.7 m²              |
| Bathroom              | 2.6 m²              |
| Room                  | 14.9 m²             |
| Vertical construction | 0.5 m²              |
| Floor area            | 22.6 m <sup>2</sup> |
| Overall area          | 22.6 m <sup>2</sup> |